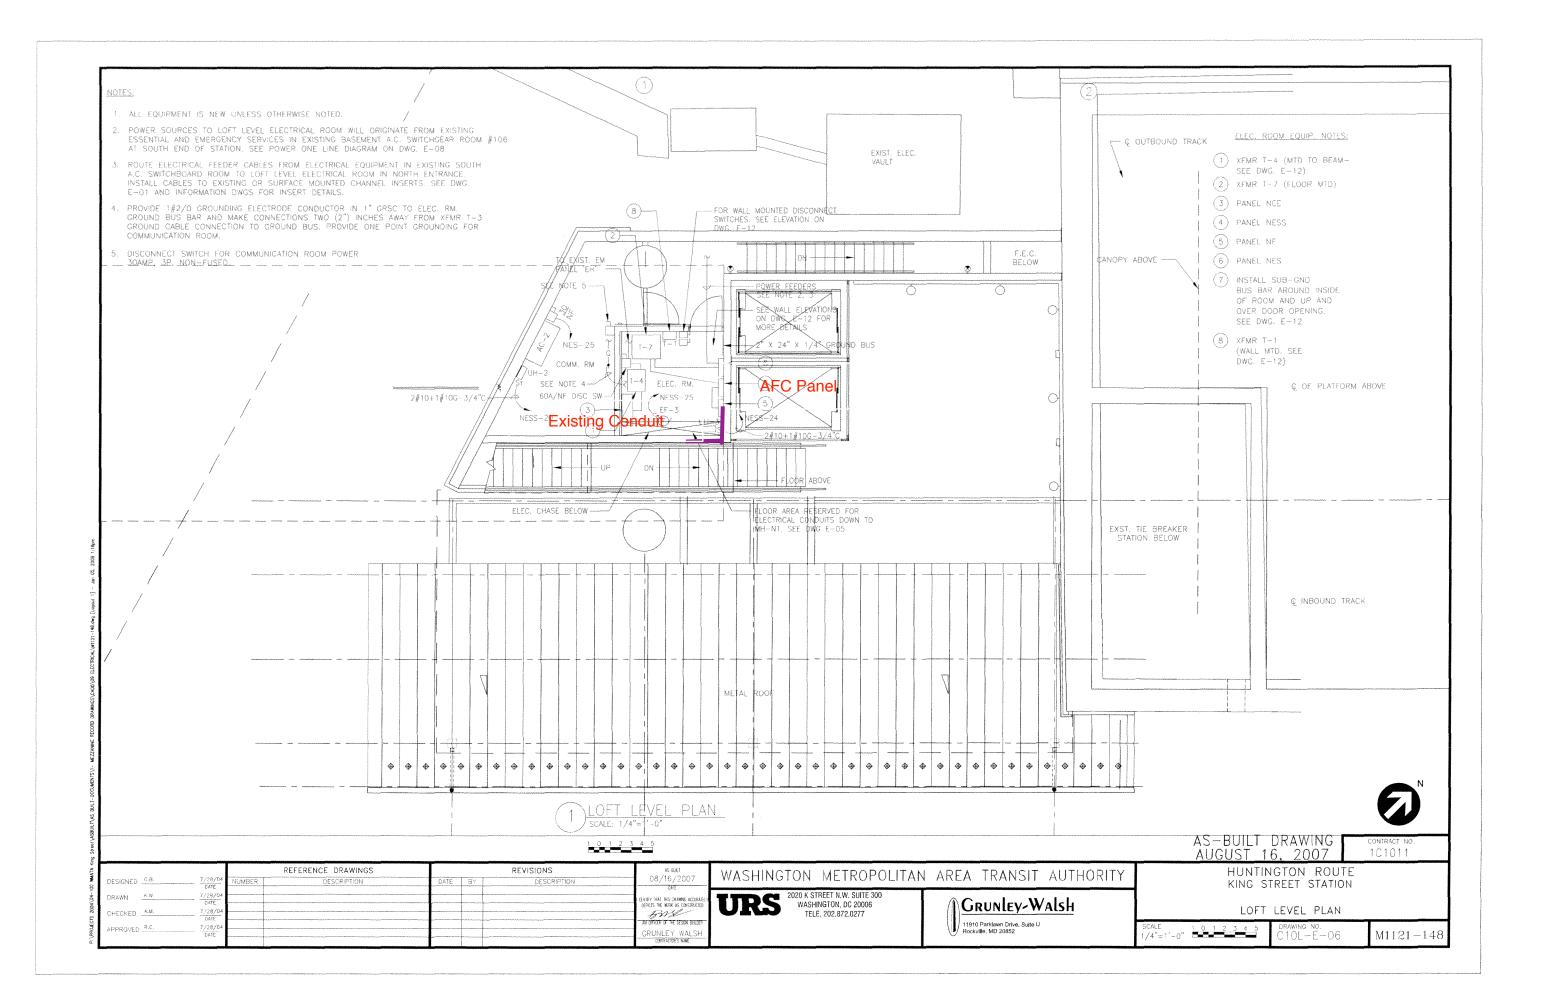

- Total distance of power route from Kiosk to AFC Panel is 82', including 37' of existing duct and 45' of existing conduit.
- The AFC Panel is located two floors above mezzanine level in Room N201.

| Sign Off   |                    |            |  |  |
|------------|--------------------|------------|--|--|
|            | GFP Representative | WMATA PRGM |  |  |
| Name:      | Mike Butler        |            |  |  |
| Signature: | M.Zurz             |            |  |  |
| Date:      | 03/20/15           |            |  |  |

Photo 1 – Existing duct / conduit layout on mezzanine floor

Photo 2 – Existing conduit feeding AFC Panel in Room N201.