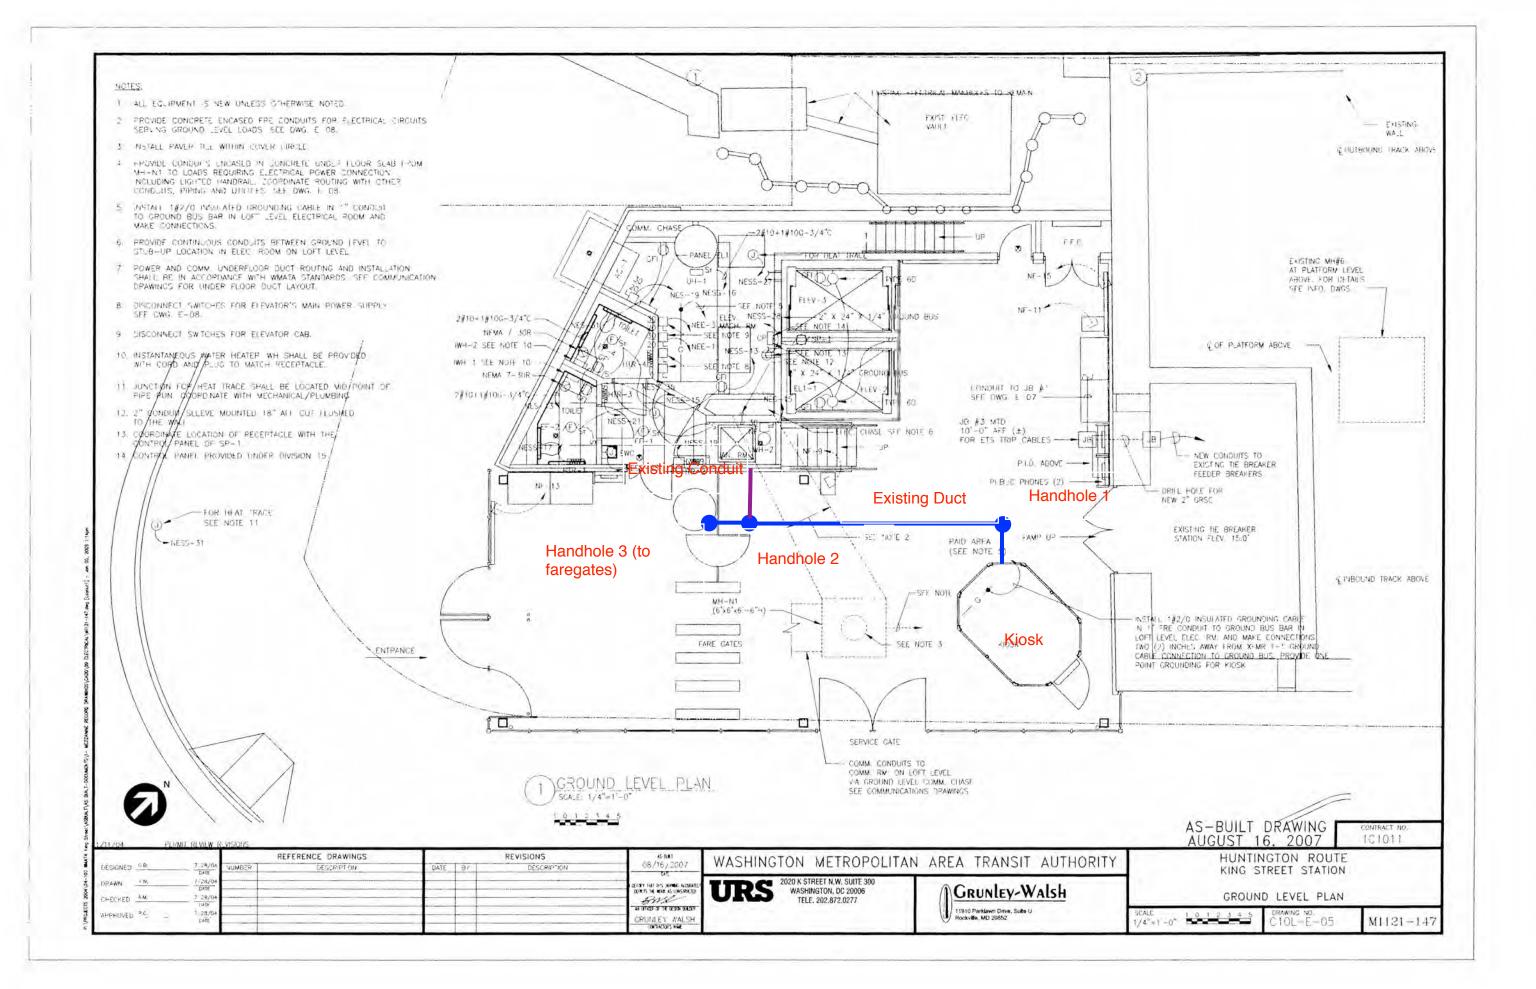

- Video scoping and pull string installation for communication duct in faregate array. The communication duct run from Kiosk to Faregate Array is connected by two handholes, due to two 90-degree bends.
- Video scoping for power duct in faregate array (via handholes).
- Video scoping and pull string installation for power duct between Kiosk and Handhole 1.
- Video scoping and pull string installation for power duct between Handhole 1 and Handhole 2.
- Pull string installation in conduit between Handhole 2, Trough and AFC Panel.

| Scoping of Faregate Array(s)                                                                           |              |                                                                      |  |  |
|--------------------------------------------------------------------------------------------------------|--------------|----------------------------------------------------------------------|--|--|
| Task                                                                                                   | Yes/No       | Notes                                                                |  |  |
| Communications Duct – Handholes – Faregate Arr                                                         | ay (5 gates) |                                                                      |  |  |
| Was video scoping completed for the entire duct run?                                                   | Yes          | Refer to "WMATA King St. North 4inch Comm faregates.avi".            |  |  |
| Were pull strings installed at all faregates in the array?                                             | Yes          |                                                                      |  |  |
| Were there any obstructions or blockages? Provide details of type and specific location.               | No           | Water intrusion evident, however it appears to be in good condition. |  |  |
| Is the duct at capacity? Provide additional details about the dimensions of ducts and number of wires. | No           | 4" duct with less than 8 wires.                                      |  |  |
|                                                                                                        |              |                                                                      |  |  |
|                                                                                                        |              |                                                                      |  |  |
|                                                                                                        |              |                                                                      |  |  |
|                                                                                                        |              |                                                                      |  |  |
|                                                                                                        |              |                                                                      |  |  |
|                                                                                                        |              |                                                                      |  |  |
| Power Duct – Handholes – Faregate Array (5 gates                                                       | )            |                                                                      |  |  |
| Was video scoping completed for the entire duct run?                                                   | Yes          | Refer to "WMATA King St. North 6inch Power Faregates.avi"            |  |  |
| Were there any obstructions or blockages? Provide details of type and specific location.               | No           |                                                                      |  |  |
| Is the duct at capacity? Provide additional details about the dimensions of ducts and number of wires. | No           | 6" duct with less than 10 wires.                                     |  |  |
|                                                                                                        | •            |                                                                      |  |  |
|                                                                                                        |              |                                                                      |  |  |
|                                                                                                        |              |                                                                      |  |  |
|                                                                                                        |              |                                                                      |  |  |
|                                                                                                        |              |                                                                      |  |  |
|                                                                                                        |              |                                                                      |  |  |

| Scoping of Power Duct - Kiosk to AFC Panel                                                                                |        |                                                                      |  |  |
|---------------------------------------------------------------------------------------------------------------------------|--------|----------------------------------------------------------------------|--|--|
| Task                                                                                                                      | Yes/No | Notes                                                                |  |  |
| Kiosk to Handhole 1 (Distance: 5')                                                                                        |        |                                                                      |  |  |
| Was video scoping completed for the entire duct / conduit run?                                                            | Yes    | Refer to "WMATA King St. 6inch Power HH1 to Kiosk.avi"               |  |  |
| Was pull string installed?                                                                                                | Yes    |                                                                      |  |  |
| Were there any obstructions or blockages? Provide details of type and specific location.                                  | No     |                                                                      |  |  |
| Is the duct / conduit at capacity? Provide additional details about the dimensions of duct / conduit and number of wires. | No     | 6" duct with less than 10 wires.                                     |  |  |
| Handhole 1 to Handhole 2 (Distance: 32')                                                                                  |        |                                                                      |  |  |
| Was video scoping completed for the entire duct / conduit run?                                                            | Yes    | Refer to "WMATA King St. 6inch Power HH2 to HH1.avi"                 |  |  |
| Was pull string installed?                                                                                                | Yes    |                                                                      |  |  |
| Were there any obstructions or blockages? Provide details of type and specific location.                                  | No     | Water intrusion evident, however it appears to be in good condition. |  |  |
| Is the duct / conduit at capacity? Provide additional details about the dimensions of duct / conduit and number of wires. | No     | 6" duct with less than 10 wires.                                     |  |  |
| Handhole 2 to Trough to AFC Panel (Distance: 45')                                                                         |        |                                                                      |  |  |
| Was video scoping completed for the entire duct / conduit run?                                                            | No     | Video scoping of conduits not required.                              |  |  |
| Was pull string installed?                                                                                                | Yes    |                                                                      |  |  |
| Were there any obstructions or blockages? Provide details of type and specific location.                                  | No     |                                                                      |  |  |
| Is the duct / conduit at capacity? Provide additional details about the dimensions of duct / conduit and number of wires. | No     | 2" conduit with less than 10 wires.                                  |  |  |
| Observations / Issues / Next Steps                                                                                        |        |                                                                      |  |  |