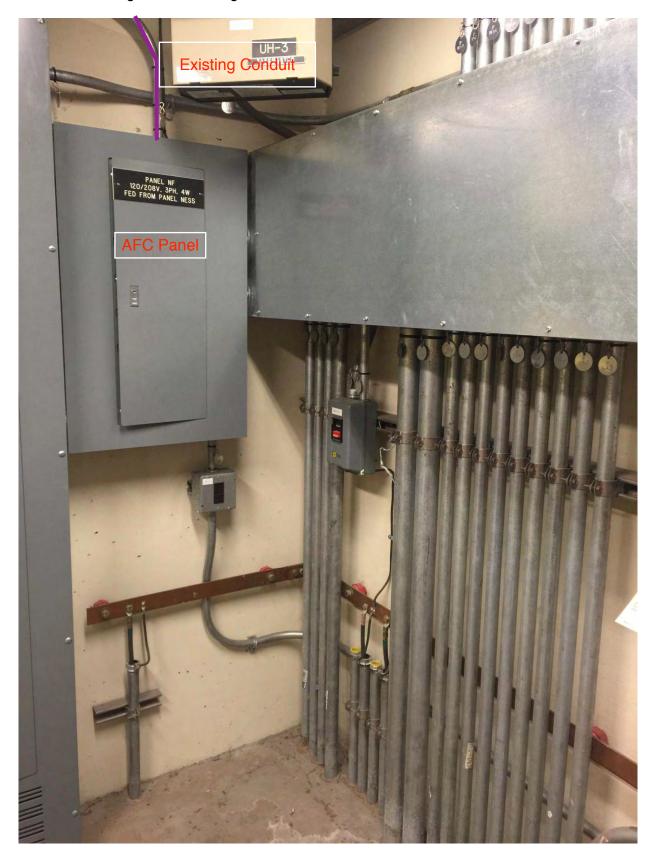

- Total distance of power route from Kiosk to AFC Panel is 82', including 37' of existing duct and 45' of existing conduit.
- The AFC Panel is located two floors above mezzanine level in Room N201.

| Sign Off   |                    |            |  |  |
|------------|--------------------|------------|--|--|
|            | GFP Representative | WMATA PRGM |  |  |
| Name:      | Mike Butler        |            |  |  |
| Signature: | M.Zurz             |            |  |  |
| Date:      | 03/20/15           |            |  |  |

Photo 1 – Existing duct / conduit layout on mezzanine floor

Photo 2 – Existing conduit feeding AFC Panel in Room N201.