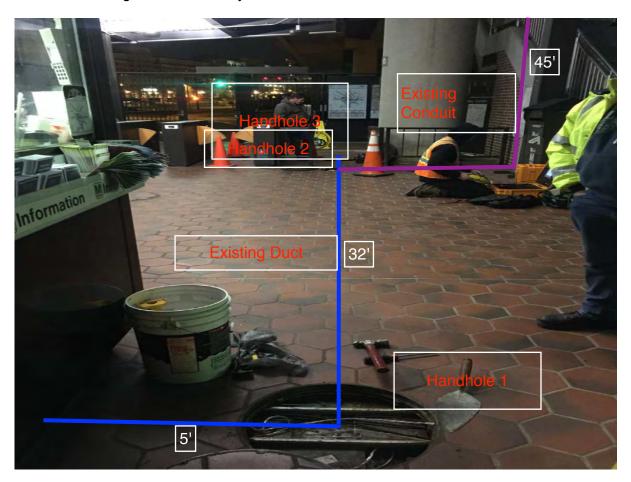

| Scoping of Power Duct - Kiosk to AFC Panel                                                                                |        |                                                                      |  |  |
|---------------------------------------------------------------------------------------------------------------------------|--------|----------------------------------------------------------------------|--|--|
| Task                                                                                                                      | Yes/No | Notes                                                                |  |  |
| Kiosk to Handhole 1 (Distance: 5')                                                                                        |        |                                                                      |  |  |
| Was video scoping completed for the entire duct / conduit run?                                                            | Yes    | Refer to "WMATA King St. 6inch Power HH1 to Kiosk.avi"               |  |  |
| Was pull string installed?                                                                                                | Yes    |                                                                      |  |  |
| Were there any obstructions or blockages? Provide details of type and specific location.                                  | No     |                                                                      |  |  |
| Is the duct / conduit at capacity? Provide additional details about the dimensions of duct / conduit and number of wires. | No     | 6" duct with less than 10 wires.                                     |  |  |
| Handhole 1 to Handhole 2 (Distance: 32')                                                                                  |        |                                                                      |  |  |
| Was video scoping completed for the entire duct / conduit run?                                                            | Yes    | Refer to "WMATA King St. 6inch Power HH2 to HH1.avi"                 |  |  |
| Was pull string installed?                                                                                                | Yes    |                                                                      |  |  |
| Were there any obstructions or blockages? Provide details of type and specific location.                                  | No     | Water intrusion evident, however it appears to be in good condition. |  |  |
| Is the duct / conduit at capacity? Provide additional details about the dimensions of duct / conduit and number of wires. | No     | 6" duct with less than 10 wires.                                     |  |  |
| Handhole 2 to Trough to AFC Panel (Distance: 45')                                                                         |        |                                                                      |  |  |
| Was video scoping completed for the entire duct / conduit run?                                                            | No     | Video scoping of conduits not required.                              |  |  |
| Was pull string installed?                                                                                                | Yes    |                                                                      |  |  |
| Were there any obstructions or blockages? Provide details of type and specific location.                                  | No     |                                                                      |  |  |
| Is the duct / conduit at capacity? Provide additional details about the dimensions of duct / conduit and number of wires. | No     | 2" conduit with less than 10 wires.                                  |  |  |
| Observations / Issues / Next Steps                                                                                        |        |                                                                      |  |  |

- Total distance of power route from Kiosk to AFC Panel is 82', including 37' of existing duct and 45' of existing conduit.
- The AFC Panel is located two floors above mezzanine level in Room N201.

| Sign Off   |                    |            |  |  |
|------------|--------------------|------------|--|--|
|            | GFP Representative | WMATA PRGM |  |  |
| Name:      | Mike Butler        |            |  |  |
| Signature: | M.Zurz             |            |  |  |
| Date:      | 03/20/15           |            |  |  |

Photo 1 – Existing duct / conduit layout on mezzanine floor

Photo 2 – Existing conduit feeding AFC Panel in Room N201.